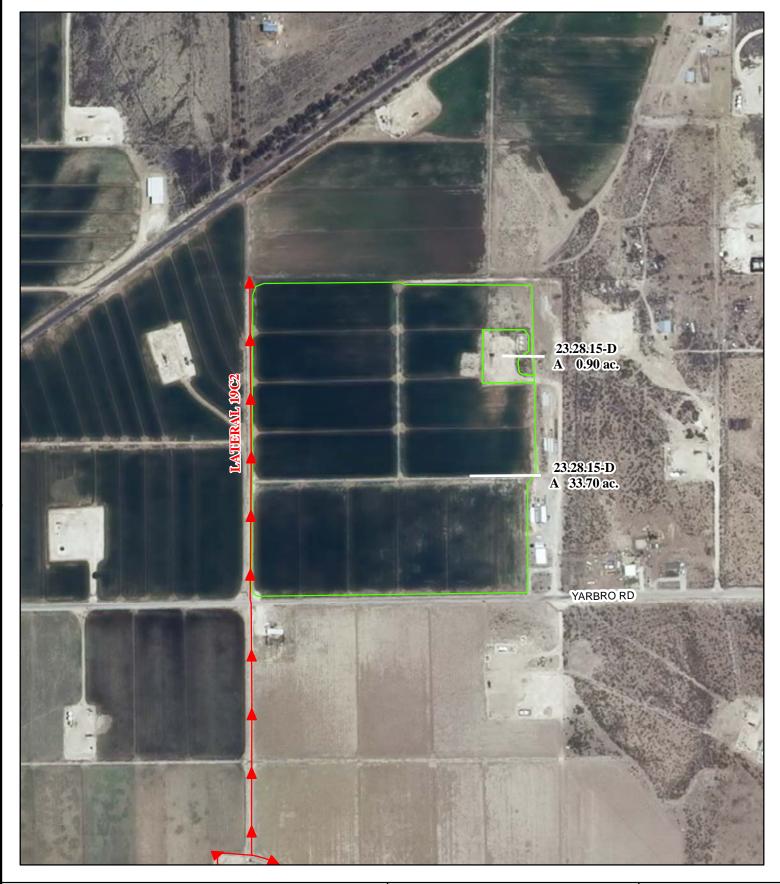

### f. Location and Amount of Irrigated Acreage:

Section 15, Township 23S, Range 28E, N.M.P.M.

Pt. NE<sup>1</sup>/<sub>4</sub> 34.60 acres

Total: 34.60 acres

As shown on the attached revised Hydrographic Survey Map for Subfile No. 23.28.15-D, and the CID Section Hydrographic Survey Map Sheet No. 15 (1999-2011), included in Part F of this Appendix, representing the Court record as of the date of the filing of this Decree.

## g. Amount of Water:

As set forth in Part B of this Appendix.

Point of Diversion Canals / Ditches

**Tract Boundaries** 

Surface Water Only

Supplemental Groundwater

Reservoir / Pond No Right

2009 Digital Orthophotography Grid Interval = 1000Scale 1 " = 400,